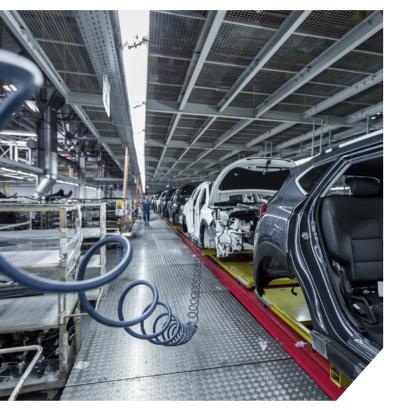

From the smallest integrated component to body assembly: The manufacturing of passenger vehicles and trucks is made up of many steps that must be coordinated in the utmost detail. Production robots and qualified personnel work together on the meticulously planned manufacture of vehicles. All machines must run faultlessly and assembly lines must always be in motion - this requires a reliable, uninterrupted power supply.

### Plant technology of the automotive industry

Every day thousands of newly-produced automobiles roll off the assembly line – this is possible because operators are working constantly and machines are in continuous use. Assembly lines, assembly robots, and other sections of the production line must be reliably supplied with fail-safe power, to enable efficient production. MENNEKES offers the right product solutions for this plant technology. We are proud of an ongoing and increasing collaboration with manufacturers and suppliers to the automotive industry, where our plugs and sockets have been used for many years.