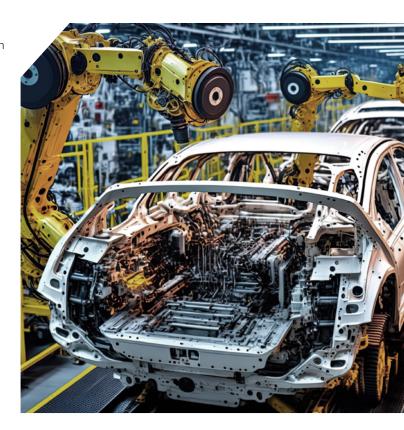

### Plant technology of the automotive industry

Every day thousands of newly-produced automobiles roll off the assembly line – this is possible because operators are working constantly and machines are in continuous use. Assembly lines, assembly robots, and other sections of the production line must be reliably supplied with fail-safe power, to enable efficient production. MENNEKES offers the right product solutions for this plant technology. We are proud of an ongoing and increasing collaboration with manufacturers and suppliers to the automotive industry, where our plugs and sockets have been used for many years.

We support our customers at each step of the manufacturing process – our receptacle combinations, plugs and connectors are installed in the equipment production phase. The receptacle combinations in our AMAXX product family offer many advantages: The standardized enclosure dimensions always have the same bores and installation procedures, however you can also configure AMAXX to meet your specific requirements.

In addition, the robust and impact-resistant PowerTOP Xtra plugs and connectors are particularly easy to handle, thanks to our innovative contact-sleeve technology. Our global sales network enables us to easily reach all customers around the world. Find the right product for your production facilities; our team is at your service and would be pleased to answer any questions from the planning to the conclusion of your project.