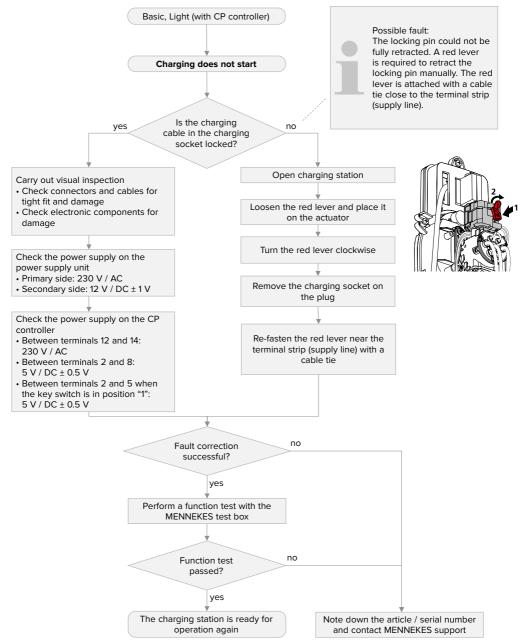

Troubleshooting

ENGLISH

Troubleshooting procedure





## Basic, Light





Troubleshooting work in which the charging station has to be opened may only be performed by a qualified electrician.

## **Operating and installation manual**

Notes on performing the individual steps and on safety, e.g. warning notices are not described here, but can only be found in the operating and installation manual for the respective charging station.





## Troubleshooting procedure (Fault: charging does not start)



## Troubleshooting procedure (Fault: The charging cable is still locked in the charging socket after the end of the charging process)