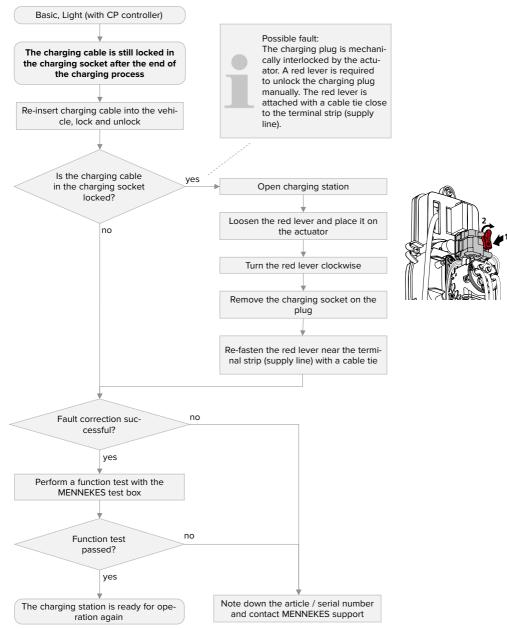

## Troubleshooting procedure (Fault: The charging cable is still locked in the charging socket after the end of the charging process)