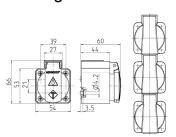

up>
- cable entry: M 20 x 1,5 at top with cable gland and M 20 x 1,5 blind (to be cut out) at the bottom
- can be arranged in a row using slot and slide

## **Technical specifications**

| Ampere                    | 16 A              |
|---------------------------|-------------------|
| Poles                     | 2 p+E             |
| Voltage                   | 230 V             |
| Connection technology     | Plug-in terminals |
| Contact                   | standard          |
| Protection type           | IP 44             |
| Shutter                   | false             |
| Flange                    | 50x50 mm          |
| Fixing hole               | 38x38 mm          |
| Weight                    | 85 g              |
| Declaration of Conformity | EAC               |

## Drawing



Drawing 1 MB 27/30