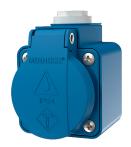

## Grounding-type wall mounted receptacle

Part no. 10092

- French-belgian standard with hinged lid
- 3 plug-in terminals as connecting terminals for 1,5 2,5 mm<sup>2</sup>
- cable entry: M 20 x 1,5 at top with cable gland and M 20 x 1,5 blind (to be cut out) at the bottom
- can be arranged in a row using slot and slide

## **Technical specifications**

| Ampere                    | 16 A              |
|---------------------------|-------------------|
| Poles                     | 2 p+E             |
| Voltage                   | 230 V             |
| Connection technology     | Plug-in terminals |
| Contact                   | standard          |
| Protection type           | IP 44             |
| Shutter                   | false             |
| Flange                    | 50x50 mm          |
| Fixing hole               | 38x38 mm          |
| Weight                    | 85 g              |
| Declaration of Conformity | EAC               |