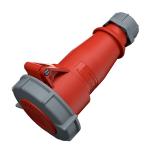

## **Connector AM-TOP®**

Part no. 21365

- screw terminals
- single part body with highly heat resistant contact carrier nickel plated contacts

- cable gland and sealing strain relief and protection against kinking

## **Technical specifications**

| Ampere                    | 16 A                                                          |
|---------------------------|---------------------------------------------------------------|
| Poles                     | 5 p                                                           |
| Voltage                   | 400 V                                                         |
| Clock position            | 6 h                                                           |
| Hertz                     | 50-60 Hz                                                      |
| Connection technology     | Screw terminals                                               |
| Contact                   | highly heat resistant contact carrier, nickel plated contacts |
| Protection type           | IP 67                                                         |
| Weight                    | 272 g                                                         |
| Declaration of Conformity | VDE, EAC, CQC                                                 |