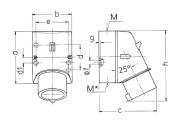

## Drawing

| Drawing Amp           |          | 16                         |      |      | 32                         |       |       |
|-----------------------|----------|----------------------------|------|------|----------------------------|-------|-------|
| 2 MB 32               | Poles    | 3                          | 4    | 5    | 3                          | 4     | 5     |
| Dim. in mm            | a        | 87                         | 100  | 100  | 128                        | 128   | 128   |
|                       | b        | 64                         | 75   | 75   | 84                         | 84    | 84    |
|                       | c        | 93                         | 106  | 110  | 133                        | 133   | 135   |
|                       | d        | 40                         | _    | _    | _                          | _     | _     |
|                       | d1       | _                          | 10.5 | 10.5 | 11                         | 11    | 11    |
|                       | e        | 50.5                       | 59   | 59   | 68                         | 68    | 68    |
|                       | f        | 4,5                        | 5    | 5    | 5.3                        | 5.3   | 5.3   |
|                       | g.       | 4                          | 4    | 4    | 4                          | 4     | 4     |
|                       | h        | 122                        | 133  | 135  | 169                        | 169   | 170   |
|                       | M        | 20                         | 20   | 20   | 32                         | 32    | 32    |
|                       | M*       | 1x20 (blind) to be cut out |      |      | 2x25 (blind) to be cut out |       |       |
| Max. cable diam       | . (mm)   | 15                         | 15   | 15   | 18/25                      | 18/25 | 18/25 |
| Terminal for con      | d. cross | 1                          | 1    | 1    | 2.5                        | 2.5   | 2.5   |
| section (mm2) minmax. |          | -2.5                       | -2.5 | -2.5 | 6                          | 6     | 6     |