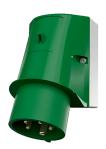

## Wall mounted inlet

Part no. 2400

- screw terminals
- enclosure base with stamped recess for quick cutting out

## Technical specifications

| Ampere                    | 16 A            |
|---------------------------|-----------------|
| Poles                     | 5 p             |
| Voltage                   | 50-500 V        |
| Clock position            | 2 h             |
| Hertz                     | 300-500 Hz      |
| Connection technology     | Screw terminals |
| Contact                   | standard        |
| Protection type           | IP 44           |
| Weight                    | 246 g           |
| Declaration of Conformity | EAC, CQC        |