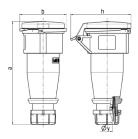

## Drawing

| Drawing                  | Amp.  | 16   |      |      | 32  |     |     |
|--------------------------|-------|------|------|------|-----|-----|-----|
| 3 MB 63                  | Poles | 3    | 4    | 5    | 3   | 4   | 5   |
| Dim. in mm               | а     | 162  | 165  | 167  | 209 | 209 | 208 |
|                          | b     | 60   | 68   | 76   | 82  | 82  | 89  |
|                          | h     | 83   | 92   | 98   | 100 | 100 | 108 |
|                          | у     | 14.5 | 16   | 16   | 22  | 22  | 22  |
|                          |       |      |      |      |     |     |     |
| Terminal for cond. cross |       | 1    | 1    | 1    | 2.5 | 2.5 | 2.5 |
| section (mm²) minmax.    |       | -2.5 | —2.5 | —2.5 | 6   | —6  | 6   |