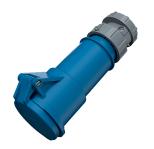

## **Connector PowerTOP®**

Part no. 3963

- screw terminals
- with highly heat resistant contact carrier
- cable gland and external cable grip

## **Technical specifications**

| Ampere                    | 16 A                                  |
|---------------------------|---------------------------------------|
| Poles                     | 5 p                                   |
| Voltage                   | 230 V                                 |
| Clock position            | 9 h                                   |
| Hertz                     | 50-60 Hz                              |
| Connection technology     | Screw terminals                       |
| Contact                   | highly heat resistant contact carrier |
| Protection type           | IP 44                                 |
| Weight                    | 280 g                                 |
| Declaration of Conformity | EAC                                   |