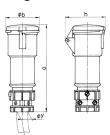

## Drawing

| Drawing                  | Amp.  |              | 16           |      |            | 32         |      |
|--------------------------|-------|--------------|--------------|------|------------|------------|------|
| 3 MB 51/3                | Poles | 3            | 4            | 5    | 3          | 4          | 5    |
| Dim. in mm               | а     | 165          | 180          | 190  | 214        | 214        | 223  |
|                          | b     | 60           | 68           | 76   | 82         | 82         | 89   |
|                          | h     | 76           | 84           | 90   | 92         | 92         | 99   |
|                          | у     | 19           | 19           | 22   | 24.5       | 24.5       | 28.5 |
|                          |       |              |              |      |            |            |      |
| Terminal for cond. cross |       | 1            | 1            | 1    | 2.5        | 2.5        | 2.5  |
| section (mm²) minmax.    |       | <b>—</b> 2.5 | <b>—</b> 2.5 | —2.5 | <u>—</u> 6 | <b>—</b> 6 | -6   |