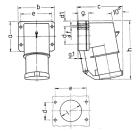

## Drawing

| 2 MB 43                  | Poles | 4    | 5    | 3   | 4   | 5   |
|--------------------------|-------|------|------|-----|-----|-----|
| Dim. in mm               | a     | 85   | 85   | 75  | 75  | 75  |
|                          | b     | 85   | 85   | 90  | 90  | 90  |
|                          | c     | 104  | 106  | 115 | 115 | 117 |
|                          | d     | 64   | 64   | 45  | 45  | 45  |
|                          | d1    | 10   | 10   | 13  | 13  | 13  |
|                          | e     | 64   | 64   | 78  | 78  | 78  |
|                          | f     | 5.5  | 5.5  | 5.5 | 5.5 | 5.5 |
|                          | g.    | 27   | 27   | 27  | 27  | 27  |
|                          | g.1   | 2    | 2    | 1   | 1   | 1   |
|                          | h     | 140  | 140  | 150 | 150 | 150 |
|                          | 1     | 50   | 50   | 55  | 55  | 55  |
| Terminal for cond. cross |       | 1    | 1    | 2.5 | 2.5 | 2.5 |
| section (mm²) minmax.    |       | -2.5 | -2.5 | 6   | -6  | -6  |