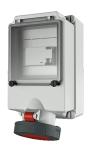

## Wall mounted receptacle

Part no. 7169

- screw terminals
- X-CONTACT
- fused with RCD (0.03 A) other leakage current ratings on request

## **Technical specifications**

| A                         | 00.4            |
|---------------------------|-----------------|
| Ampere                    | 63 A            |
| Poles                     | 4 p             |
| Voltage                   | 400 V           |
| Clock position            | 6 h             |
| Hertz                     | 50-60 Hz        |
| Connection technology     | Screw terminals |
| Contact                   | X-CONTACT®      |
| Protection type           | IP 67           |
| Enclosure material        | Plastic         |
| Weight                    | 2600 g          |
| Declaration of Conformity | EAC, CQC        |