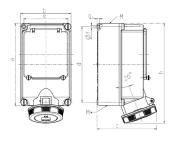

## Drawing

| Drawing                  | Amp.    | 63   |      |
|--------------------------|---------|------|------|
| 1 MB 619                 | Poles   | 4    | 5    |
| Dim. in mm               | а       | 264  | 264  |
|                          | b       | 163  | 163  |
|                          | c       | 191  | 191  |
|                          | d       | 240  | 240  |
|                          | е       | 140  | 140  |
|                          | f       | 8.1  | 8.1  |
|                          | g.      | 8    | 8    |
|                          | h       | 319  | 319  |
|                          | M       | 40   | 40   |
|                          | M*      | 2x40 | 2x40 |
| Max. cable diam. (mm)    |         | 27   | 27   |
| Terminal for cond. cross |         | 6    | 6    |
| caction (mm2) n          | ain may | 25   | 2.5  |