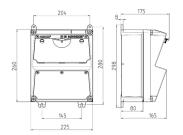

## Drawing

## Drawing 1 MB 521

Depth dimensions at various fittings.

| Receptacles        | Degrees | Depth  |  |
|--------------------|---------|--------|--|
| SCHUKO® 16A, 230 V | IP 44   | 175 mm |  |
|                    | IP 67   | 194 mm |  |
| CEE 16A, 3p, 230V  | IP 44   | 204 mm |  |
|                    | IP 67   | 205 mm |  |
| CEE 16A, 5p, 400V  | IP 44   | 209 mm |  |
|                    | IP 67   | 213 mm |  |
| CEE 32A, 5p, 400V  | IP 44   | 221 mm |  |
|                    | IP 67   | 227 mm |  |
| CEE 63A, 5p, 400V  | IP 44   | 248 mm |  |
|                    | IP 67   | 248 mm |  |
|                    |         |        |  |

Cable entries: closed for cut out. 2 x M 32 each on top and bottom, 2 x M 20 each on top and bottom for cut out.