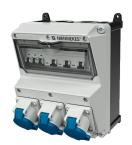

## **AMAXX®** receptacle combination

Part no. 920031

- pre-wired for installation
- hinged to the side
- enclosure and insert made of AMAPLAST
- MENNEKES AMAXX® receptacle combination for camp sites already comply to the standard and regulations which came into force 01.07.2007 according to DIN VDE 0100-708\_2006-02 and DIN VDE 0100-754:2006-02

## Technical specifications

| CEE 16 A, 3 p, 230 V      | 3                                                |
|---------------------------|--------------------------------------------------|
| Fusing                    | • 3 RCD's 25 A, 2 p, 0.03 A                      |
|                           | • 3 MCB's 16 A, 1 p, B                           |
| Pre-fuse max.             | 63 A                                             |
| InA                       | 16 A                                             |
| RDF                       | 1                                                |
| Connection / feeder cable | <ul> <li>for 1 cable up to 5 x 10 mm²</li> </ul> |
| Protection type           | IP 44                                            |
| Shutter                   | false                                            |
| Enclosure material        | Plastic                                          |
| Weight                    | 3720 g                                           |
| Height                    | 260 mm                                           |
| Width                     | 225 mm                                           |
| Declaration of Conformity | EAC                                              |