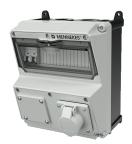

## AMAXX® receptacle combination

Part no. 920045

- pre-wired for installation
- hinged to the side

•

- enclosure and insert made of AMAPLAST
- fusing behind a transparent cover

## **Technical specifications**

| Fitted with               | <ul> <li>1 CEE 16 A, 2 p, 20-25 V</li> <li>1 single phase transformer 230 V/24 V 160 VA</li> <li>with primary fuse</li> </ul> |
|---------------------------|-------------------------------------------------------------------------------------------------------------------------------|
| Fusing                    | • 1 MCB 6 A, 2 p, C                                                                                                           |
| Pre-fuse max.             | 63 A                                                                                                                          |
| InA                       | 1 A                                                                                                                           |
| RDF                       | 0.9                                                                                                                           |
| Connection / feeder cable | <ul> <li>for 1 cable up to 3 x 10 mm<sup>2</sup></li> </ul>                                                                   |
| Protection type           | IP 44                                                                                                                         |
| Shutter                   | false                                                                                                                         |
| Enclosure material        | Plastic                                                                                                                       |
| Weight                    | 5620 g                                                                                                                        |
| Height                    | 260 mm                                                                                                                        |
| Width                     | 225 mm                                                                                                                        |