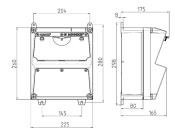

## Drawing

## Drawing 1 MB 521

| Depth dimensions at various fittings. |         |        |  |
|---------------------------------------|---------|--------|--|
| Receptacles                           | Degrees | Depth  |  |
| SCHUKO <sup>®</sup> 16A, 230 V        | IP 44   | 175 mm |  |
|                                       | IP 67   | 194 mm |  |
| CEE 16A, 3p, 230V                     | IP 44   | 204 mm |  |
|                                       | IP 67   | 205 mm |  |
| CEE 16A, 5p, 400V                     | IP 44   | 209 mm |  |
|                                       | IP 67   | 213 mm |  |
| CEE 32A, 5p, 400V                     | IP 44   | 221 mm |  |
|                                       | IP 67   | 227 mm |  |
| CEE 63A, 5p, 400V                     | IP 44   | 248 mm |  |
|                                       | IP 67   | 248 mm |  |
|                                       |         |        |  |

Cable entries: closed for cut out. 2 x M 32 each on top and bottom, 2 x M 20 each on top and bottom for cut out.