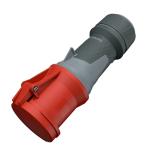

## **Connector PowerTOP Xtra**

Part no. 14131

- screw terminals
- with rubberised grip area
- frame terminals
- X-CONTACT
- highly heat resistant contact carrier
- nickel plated contacts
- cable gland and sealing strain relief and protection against kinking
- enclosure with thread lock
- two safety slides

## Technical specifications

| Ampere                    | 63 A                                                                     |
|---------------------------|--------------------------------------------------------------------------|
| Poles                     | 5 p                                                                      |
| Voltage                   | 400 V                                                                    |
| Clock position            | 6 h                                                                      |
| Hertz                     | 50-60 Hz                                                                 |
| Connection technology     | Screw terminals                                                          |
| Contact                   | highly heat resistant contact carrier, nickel plated contacts, X-CONTACT |
| Protection type           | IP54                                                                     |
| Weight                    | 866 g                                                                    |
| Declaration of Conformity | VDE, EAC                                                                 |