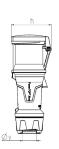

## Drawing

| Drawing                  | Amp.  |     | 63  |     |
|--------------------------|-------|-----|-----|-----|
| 3 MB 69                  | Poles | 3   | 4   | 5   |
| Dim. in mm               | а     | 268 | 268 | 268 |
|                          | b     | 95  | 95  | 95  |
|                          | h     | 109 | 109 | 109 |
|                          | у     | 36  | 36  | 36  |
| Terminal for cond. cross |       | 6   | 6   | 6   |
| section (mm²) minmax.    |       | —16 | —16 | —16 |