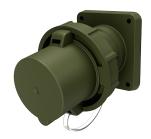

## Panel mounted inlet TM

Part no. 20463

- screw terminals
- highly heat resistant contact carrier
- nickel plated contacts
- with protective cap
- (form BP)

## Technical specifications

| Ampere                | 63 A            |
|-----------------------|-----------------|
| Poles                 | 5 p             |
| Voltage               | 400 V           |
| Clock position        | 6 h             |
| Hertz                 | 60-50 Hz        |
| Connection technology | Screw terminals |
| Contact               | standard        |
| Protection type       | IP67            |
| Weight                | 721 g           |
| Certifications        | VDE, EAC        |