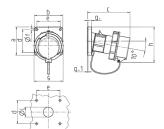

## Drawing

| Diawing          | Allip.   | 10          |                 | 32        |     |               | 03  |     |     |
|------------------|----------|-------------|-----------------|-----------|-----|---------------|-----|-----|-----|
| 2 MB 62          | Poles    | 3           | 5               | 3         | 4   | 5             | 3   | 4   | 5   |
| Dim. in mm       | a        | 85          | 85              | 85        | 85  | 85            | 108 | 108 | 108 |
|                  | b        | 85          | 85              | 85        | 85  | 85            | 101 | 101 | 101 |
|                  | c        | 132         | 132             | 131       | 131 | 137           | 164 | 164 | 164 |
|                  | d        | 70          | 70              | 70        | 70  | 70            | 85  | 85  | 85  |
|                  | e        | 70          | 70              | 70        | 70  | 70            | 77  | 77  | 77  |
|                  | f        | 6.3         | 6.3             | 6.3       | 6.3 | 6.3           | 6.5 | 6.5 | 6.5 |
|                  | g.       | 11          | 11              | 11        | 11  | 11            | 12  | 12  | 12  |
|                  | g.1      | 2           | 2               | 2         | 2   | 2             | 2   | 2   | 2   |
|                  | h        | 100         | 107             | 108       | 108 | 111           | 130 | 130 | 130 |
|                  | s        | 70          | 87              | 94        | 94  | 102           | 114 | 114 | 114 |
|                  | - 1      | 30          | 30              | 30        | 30  | 30            | 40  | 40  | 40  |
| Terminal for con | d. cross | 1           | 1               | 2,5       | 2,5 | 2,5           | 6   | 6   | 6   |
| section (mm²) m  | inmax.   | <u>—2.5</u> | <del>-2.5</del> | <u></u> 6 | -6  | <del></del> 6 | —16 | —16 | —16 |